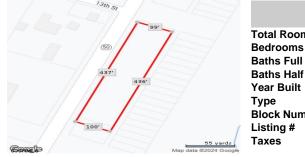

# **COMMENTS**

440' Road frontage located in the heart of town and business district. High traffic location. See associated documents....

Berger Realty, Inc.
3160 Asbury Avenue
Ocean City, NJ 08226
1-877-237-4371/609-399-0076
info@bergerrealty.com

Route 50, Mays Landing, NJ, 08330

Price \$19,000.00

| PROPERTY DE  | TAILS   |
|--------------|---------|
| Total Rooms  |         |
| Bedrooms     | 0       |
| Baths Full   | 0       |
| Baths Half   | 0       |
| Year Built   |         |
| Туре         |         |
| Block Number | 795     |
| Listing #    | 584107  |
| Taxes        | 2013 00 |