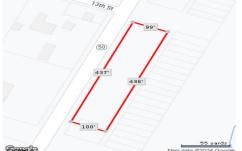

## COMMENTS

440' Road frontage located in the heart of town and business district. High traffic location. See associated documents....

Route 50, Mays Landing, NJ, 08330

Price \$19,000.00

|   | PROPERTY DETAILS          |               |
|---|---------------------------|---------------|
|   | Total Rooms<br>Bedrooms   | 0             |
|   | Baths Full                | 0             |
|   | Baths Half<br>Year Built  | 0             |
|   | Туре                      | 705           |
| 1 | Block Number<br>Listing # | 795<br>584107 |
|   | Taxes                     | 2013.00       |