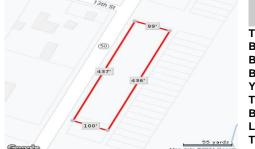

## COMMENTS

440' Road frontage located in the heart of town and business district. High traffic location. See associated documents....