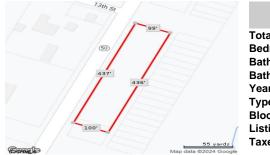

## **COMMENTS**

440' Road frontage located in the heart of town and business district. High traffic location. See associated documents....