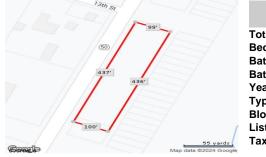

## **COMMENTS**

440' Road frontage located in the heart of town and business district. High traffic location. See associated documents....

## COMMENTS

440' Road frontage located in the heart of town and business district. High traffic location. See associated documents....