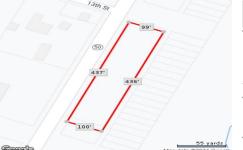

## **COMMENTS**

440' Road frontage located in the heart of town and business district. High traffic location. See associated documents....

## COMMENTS

440' Road frontage located in the heart of town and business district. High traffic location. See associated documents....