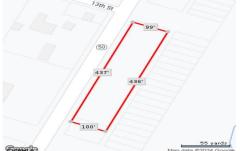

## COMMENTS

440' Road frontage located in the heart of town and business district. High traffic location. See associated documents....