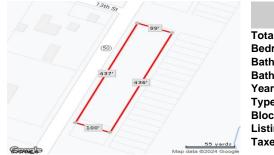

# **COMMENTS**

440' Road frontage located in the heart of town and business district. High traffic location. See associated documents....