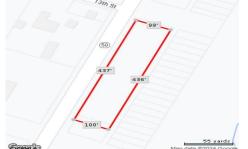

## COMMENTS

440' Road frontage located in the heart of town and business district. High traffic location. See associated documents....

### COMMENTS

440' Road frontage located in the heart of town and business district. High traffic location. See associated documents....