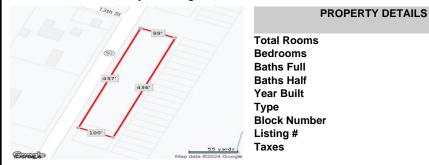

Route 50, Mays Landing, NJ, 08330

Price \$19,000.00

PROPERTY DETAILS

Total Rooms
Bedrooms 0
Baths Full 0
Baths Half 0
Year Built
Type
Block Number 795
Listing # 584107
Taxes 2013.00

## COMMENTS

440' Road frontage located in the heart of town and business district. High traffic location. See associated documents....

### COMMENTS

440' Road frontage located in the heart of town and business district. High traffic location. See associated documents....