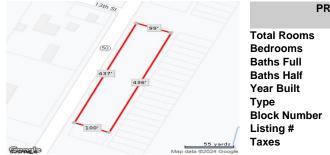

Berger Realty, Inc. 3160 Asbury Avenue Ocean City, NJ 08226 1-877-237-4371/609-399-0076 info@bergerrealty.com

Route 50, Mays Landing, NJ, 08330

Price \$19,000.00

| PROPERTY DETAILS |         |
|------------------|---------|
| Total Rooms      |         |
| Bedrooms         | 0       |
| Baths Full       | 0       |
| Baths Half       | 0       |
| Year Built       |         |
| Туре             |         |
| Block Number     | 795     |
| Listing #        | 584107  |
| Taxes            | 2013.00 |

# **COMMENTS**

440' Road frontage located in the heart of town and business district. High traffic location. See associated documents....