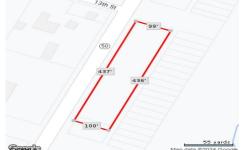

Route 50, Mays Landing, NJ, 08330

Price \$19,000.00

PROPERTY DETAILS

Total Rooms
Bedrooms 0
Baths Full 0
Baths Half 0
Year Built
Type
Block Number 795
Listing # 584107
Taxes 2013.00

## COMMENTS

440' Road frontage located in the heart of town and business district. High traffic location. See associated documents....