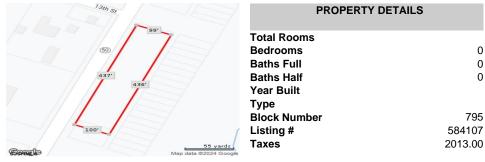

### **COMMENTS**

440' Road frontage located in the heart of town and business district. High traffic location. See associated documents....

### **PROPERTY FEATURES**