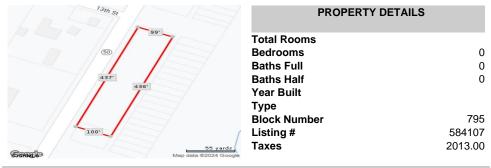

### COMMENTS

440' Road frontage located in the heart of town and business district. High traffic location. See associated documents....

### **PROPERTY FEATURES**