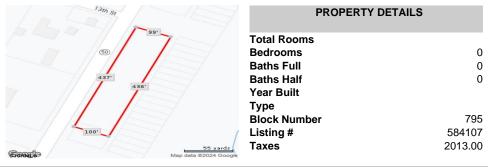

# Route 50, Mays Landing, NJ, 08330

# **COMMENTS**

440' Road frontage located in the heart of town and business district. High traffic location. See associated documents....

Route 50, Mays Landing, NJ, 08330

Price \$19,000.00

# COMMENTS

440' Road frontage located in the heart of town and business district. High traffic location. See associated documents....