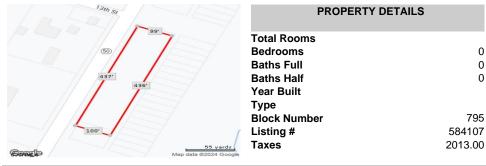

# Route 50, Mays Landing, NJ, 08330

# **COMMENTS**

440' Road frontage located in the heart of town and business district. High traffic location. See associated documents....

Route 50, Mays Landing, NJ, 08330

Price \$19,000.00

# COMMENTS

440' Road frontage located in the heart of town and business district. High traffic location. See associated documents....