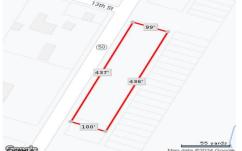

Route 50, Mays Landing, NJ, 08330

Price \$19,000.00

|   | PROPERTY DETAILS |         |
|---|------------------|---------|
|   | Total Rooms      |         |
|   | Bedrooms         | 0       |
|   | Baths Full       | 0       |
|   | Baths Half       | 0       |
|   | Year Built       |         |
|   | Туре             |         |
|   | Block Number     | 795     |
| 1 | Listing #        | 584107  |
| = | Taxes            | 2013.00 |
|   |                  |         |

# **COMMENTS**

440' Road frontage located in the heart of town and business district. High traffic location. See associated documents....