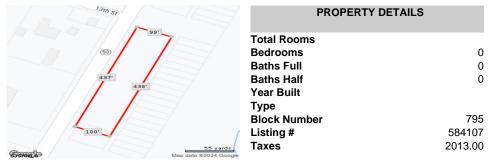

## **COMMENTS**

440' Road frontage located in the heart of town and business district. High traffic location. See associated documents....

## COMMENTS

440' Road frontage located in the heart of town and business district. High traffic location. See associated documents....