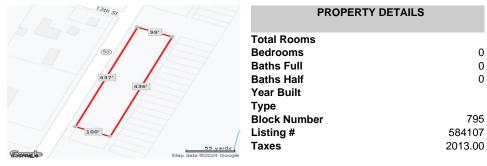

## **COMMENTS**

440' Road frontage located in the heart of town and business district. High traffic location. See associated documents....

## COMMENTS

440' Road frontage located in the heart of town and business district. High traffic location. See associated documents....