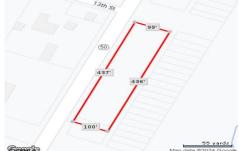

output

Description:

□ info@bergerrealty.com

□ info@bergerrealty.

Route 50, Mays Landing, NJ, 08330

Price \$19,000.00

PROPERTY DETAILS **Total Rooms Bedrooms Baths Full Baths Half** Year Built Type 795 **Block Number** Listing # 584107 **Taxes** 2013.00

# **COMMENTS**

440' Road frontage located in the heart of town and business district. High traffic location. See associated documents....

## COMMENTS

440' Road frontage located in the heart of town and business district. High traffic location. See associated documents....