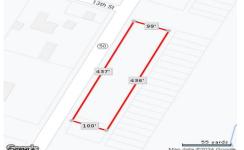

## **COMMENTS**

440' Road frontage located in the heart of town and business district. High traffic location. See associated documents....

## COMMENTS

440' Road frontage located in the heart of town and business district. High traffic location. See associated documents....