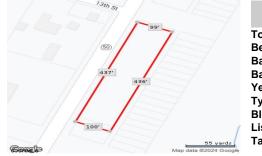

## **COMMENTS**

440' Road frontage located in the heart of town and business district. High traffic location. See associated documents....

## COMMENTS

440' Road frontage located in the heart of town and business district. High traffic location. See associated documents....