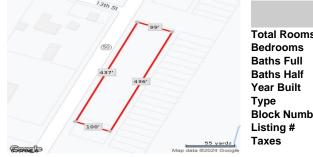

### **COMMENTS**

440' Road frontage located in the heart of town and business district. High traffic location. See associated documents....