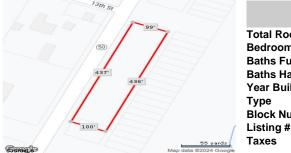

### COMMENTS

440' Road frontage located in the heart of town and business district. High traffic location. See associated documents....