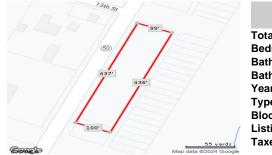

### **COMMENTS**

440' Road frontage located in the heart of town and business district. High traffic location. See associated documents....