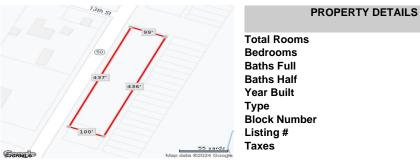

## COMMENTS

440' Road frontage located in the heart of town and business district. High traffic location. See associated documents....