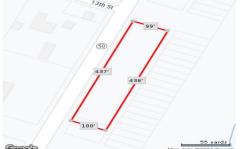

## COMMENTS

440' Road frontage located in the heart of town and business district. High traffic location. See associated documents....