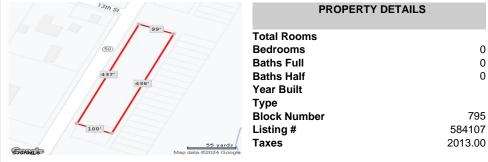

Route 50, Mays Landing, NJ, 08330

# Price \$19,000.00

# COMMENTS

440' Road frontage located in the heart of town and business district. High traffic location. See associated documents....