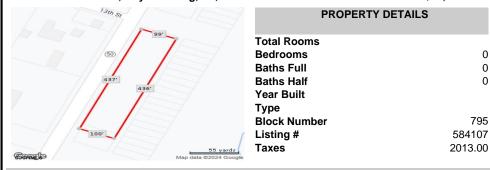

# Route 50, Mays Landing, NJ, 08330

# Price \$19,000.00

# **COMMENTS**

440' Road frontage located in the heart of town and business district. High traffic location. See associated documents....