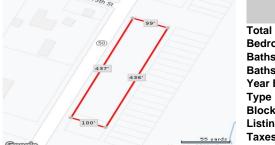

## COMMENTS

440' Road frontage located in the heart of town and business district. High traffic location. See associated documents....