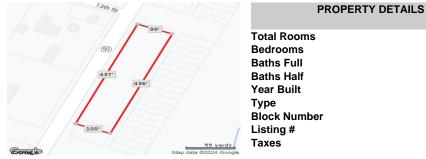

## **COMMENTS**

440' Road frontage located in the heart of town and business district. High traffic location. See associated documents....