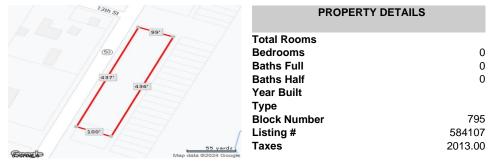

## **COMMENTS**

440' Road frontage located in the heart of town and business district. High traffic location. See associated documents....

## COMMENTS

440' Road frontage located in the heart of town and business district. High traffic location. See associated documents....