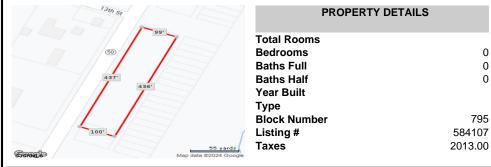

## **COMMENTS**

440' Road frontage located in the heart of town and business district. High traffic location. See associated documents....

## COMMENTS

440' Road frontage located in the heart of town and business district. High traffic location. See associated documents....