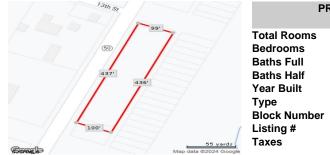

# **COMMENTS**

440' Road frontage located in the heart of town and business district. High traffic location. See associated documents....