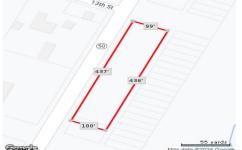

# **COMMENTS**

440' Road frontage located in the heart of town and business district. High traffic location. See associated documents....