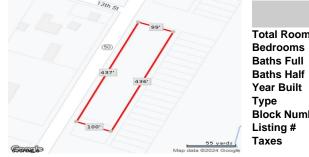

# **COMMENTS**

440' Road frontage located in the heart of town and business district. High traffic location. See associated documents....