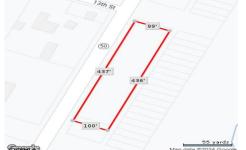

# **COMMENTS**

440' Road frontage located in the heart of town and business district. High traffic location. See associated documents....