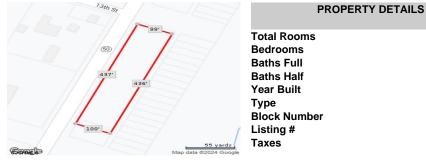

# **COMMENTS**

440' Road frontage located in the heart of town and business district. High traffic location. See associated documents....