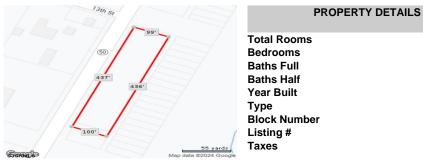

# COMMENTS

440' Road frontage located in the heart of town and business district. High traffic location. See associated documents....