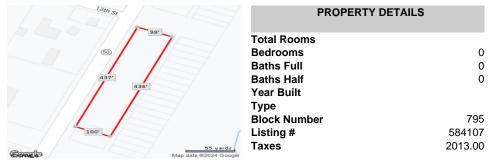

## **COMMENTS**

440' Road frontage located in the heart of town and business district. High traffic location. See associated documents....

info@bergerrealty.com

0

795

584107

2013.00

Route 50, Mays Landing, NJ, 08330

Price \$19,000.00