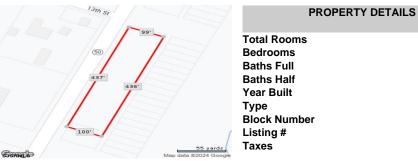

## COMMENTS

440' Road frontage located in the heart of town and business district. High traffic location. See associated documents....