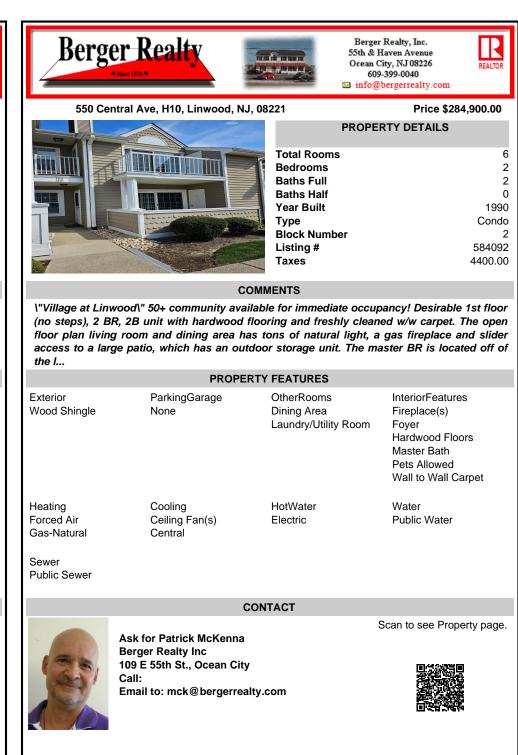

\"Village at Linwood\" 50+ community available for immediate occupancy! Desirable 1st floor (no steps), 2 BR, 2B unit with hardwood flooring and freshly cleaned w/w carpet. The open floor plan living room and dining area has tons of natural light, a gas fireplace and slider access to a large patio, which has an outdoor storage unit. The master BR is located off of the l...