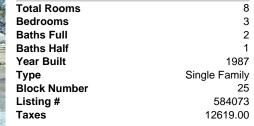

| Total Rooms  | 8             |
|--------------|---------------|
| Bedrooms     | 3             |
| Baths Full   | 2             |
| Baths Half   | 1             |
| Year Built   | 1987          |
| Туре         | Single Family |
| Block Number | 25            |
| Listing #    | 584073        |
| Taxes        | 12619.00      |
|              |               |

**PROPERTY DETAILS** 