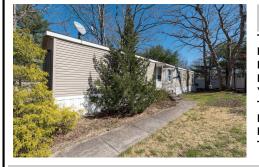

2110 Mays Landing, Millville, NJ, 08332

| 2                | Price \$68,500.00    |  |  |  |
|------------------|----------------------|--|--|--|
| PROPERTY DETAILS |                      |  |  |  |
| Total Deema      | 7                    |  |  |  |
| Total Rooms      | 1                    |  |  |  |
| Bedrooms         | 3                    |  |  |  |
| Baths Full       | 1                    |  |  |  |
| Baths Half       | 1                    |  |  |  |
| Year Built       | 2006                 |  |  |  |
| Туре             | Mobile Home w/o Land |  |  |  |
| Block Number     |                      |  |  |  |
| Listing #        | 584055               |  |  |  |
| Taxes            |                      |  |  |  |

## COMMENTS

Looking for an affordable home? Come see the opportunity that awaits in this 3 Bed 1.5 Bath home. This home uniquely sits a top higher ground with a private walkway to access the front entrance of the home. As you enter the living area, you will instantly be able to envision your layout for furnishings and personal updates with the spacious living room and kitchen areas. D...