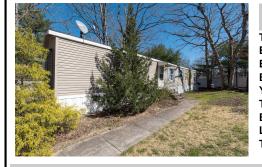

2110 Mays Landing, Millville, NJ, 08332

|                  | Price \$68,500.00    |  |  |  |
|------------------|----------------------|--|--|--|
| PROPERTY DETAILS |                      |  |  |  |
| lotal Rooms      | 7                    |  |  |  |
| Bedrooms         | 3                    |  |  |  |
| Baths Full       | 1                    |  |  |  |
| Baths Half       | 1                    |  |  |  |
| (ear Built       | 2006                 |  |  |  |
| Гуре             | Mobile Home w/o Land |  |  |  |
| Block Number     |                      |  |  |  |
| _isting #        | 584055               |  |  |  |
| Taxes            |                      |  |  |  |

## COMMENTS

Looking for an affordable home? Come see the opportunity that awaits in this 3 Bed 1.5 Bath home. This home uniquely sits a top higher ground with a private walkway to access the front entrance of the home. As you enter the living area, you will instantly be able to envision your layout for furnishings and personal updates with the spacious living room and kitchen areas. D...