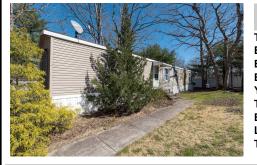

2110 Mays Landing, Millville, NJ, 08332

| 2                | Price \$68,500.00    |  |  |  |
|------------------|----------------------|--|--|--|
| PROPERTY DETAILS |                      |  |  |  |
|                  |                      |  |  |  |
| Total Rooms      | 7                    |  |  |  |
| Bedrooms         | 3                    |  |  |  |
| Baths Full       | 1                    |  |  |  |
| Baths Half       | 1                    |  |  |  |
| Year Built       | 2006                 |  |  |  |
| Туре             | Mobile Home w/o Land |  |  |  |
| Block Number     |                      |  |  |  |
| Listing #        | 584055               |  |  |  |
| Taxes            |                      |  |  |  |

## COMMENTS

Looking for an affordable home? Come see the opportunity that awaits in this 3 Bed 1.5 Bath home. This home uniquely sits a top higher ground with a private walkway to access the front entrance of the home. As you enter the living area, you will instantly be able to envision your layout for furnishings and personal updates with the spacious living room and kitchen areas. D...