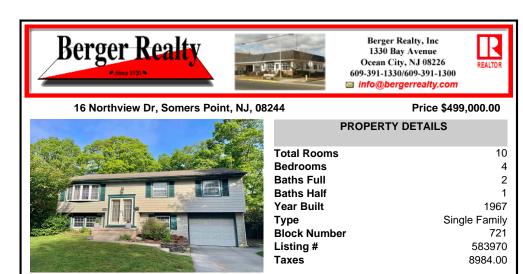

| AND THE PARTY OF A COMPANY OF A COMPANY                                                                          | Total Rooms  | 10            |
|------------------------------------------------------------------------------------------------------------------|--------------|---------------|
| A CONTRACT OF A CONTRACT OF                                                                                      | Bedrooms     | 4             |
|                                                                                                                  | Baths Full   | 2             |
|                                                                                                                  | Baths Half   | 1             |
|                                                                                                                  | Year Built   | 1967          |
|                                                                                                                  | Туре         | Single Family |
|                                                                                                                  | Block Number | 721           |
|                                                                                                                  | Listing #    | 583970        |
|                                                                                                                  | Taxes        | 8984.00       |
| and the second |              |               |