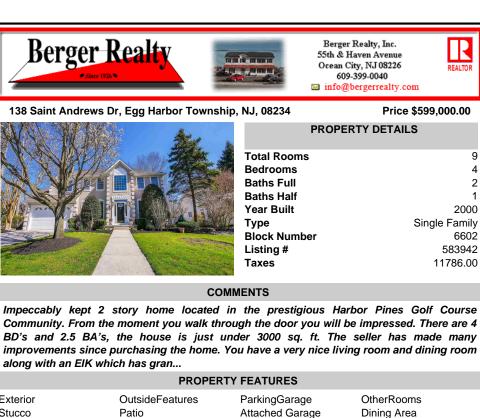

138 Saint Andrews Dr, Egg Harbor Township, NJ, 08234

| • 1 | ,                                                                         | . ,                                       |  |  |  |  |  |  |  |
|-----|---------------------------------------------------------------------------|-------------------------------------------|--|--|--|--|--|--|--|
|     | PROPERTY DETAILS                                                          |                                           |  |  |  |  |  |  |  |
|     | Total Rooms<br>Bedrooms<br>Baths Full<br>Baths Half<br>Year Built<br>Type | 9<br>4<br>2<br>1<br>2000<br>Single Family |  |  |  |  |  |  |  |
|     | Block Number<br>Listing #<br>Taxes                                        | 6602<br>583942<br>11786.00                |  |  |  |  |  |  |  |

## COMMENTS

Impeccably kept 2 story home located in the prestigious Harbor Pines Golf Course Community. From the moment you walk through the door you will be impressed. There are 4 BD's and 2.5 BA's, the house is just under 3000 sq. ft. The seller has made many improvements since purchasing the home. You have a very nice living room and dining room along with an EIK which has gran ...