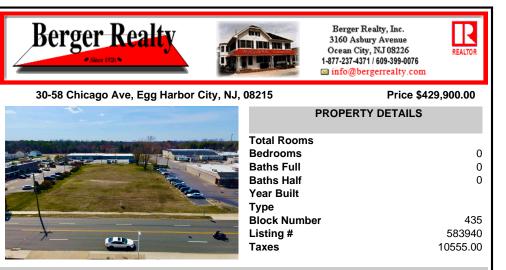

## COMMENTS

Prime Lot/Land in Egg Harbor City: Ideal for Lucrative Business Ventures Welcome to a Great opportunity in Egg Harbor City! This expansive lot/land presents an incredible canvas for entrepreneurs and investors seeking to capitalize on the area\'s upward trajectory and vibrant business environment. Key Features: 1. \*\*Strategic Location\*\*: Situated in an up-and-coming area...