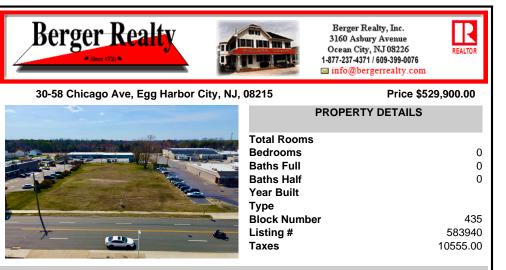

## COMMENTS

Prime Lot/Land in Egg Harbor City: Ideal for Lucrative Business Ventures Welcome to a Great opportunity in Egg Harbor City! This expansive lot/land presents an incredible canvas for entrepreneurs and investors seeking to capitalize on the area\'s upward trajectory and vibrant business environment. Key Features: 1. \*\*Strategic Location\*\*: Situated in an up-and-coming area...