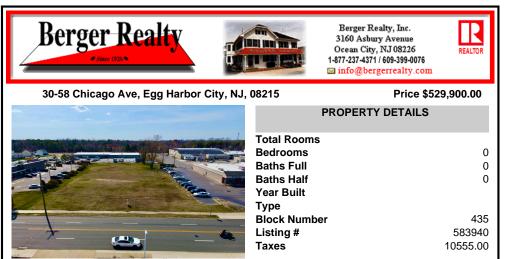

## COMMENTS

Prime Lot/Land in Egg Harbor City: Ideal for Lucrative Business Ventures Welcome to a Great opportunity in Egg Harbor City! This expansive lot/land presents an incredible canvas for entrepreneurs and investors seeking to capitalize on the area\'s upward trajectory and vibrant business environment. Key Features: 1. \*\*Strategic Location\*\*: Situated in an up-and-coming area...