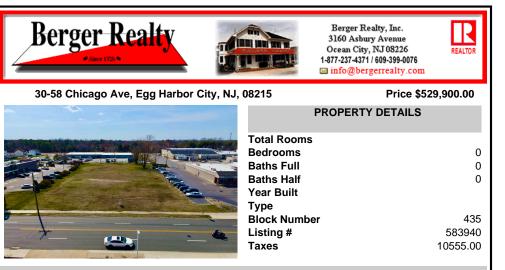

## COMMENTS

Prime Lot/Land in Egg Harbor City: Ideal for Lucrative Business Ventures Welcome to a Great opportunity in Egg Harbor City! This expansive lot/land presents an incredible canvas for entrepreneurs and investors seeking to capitalize on the area\'s upward trajectory and vibrant business environment. Key Features: 1. \*\*Strategic Location\*\*: Situated in an up-and-coming area...