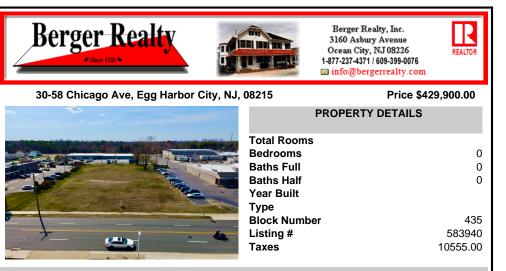

# COMMENTS

Prime Lot/Land in Egg Harbor City: Ideal for Lucrative Business Ventures Welcome to a Great opportunity in Egg Harbor City! This expansive lot/land presents an incredible canvas for entrepreneurs and investors seeking to capitalize on the area\'s upward trajectory and vibrant business environment. Key Features: 1. \*\*Strategic Location\*\*: Situated in an up-and-coming area...