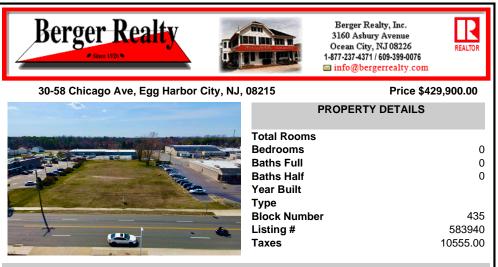

# COMMENTS

Prime Lot/Land in Egg Harbor City: Ideal for Lucrative Business Ventures Welcome to a Great opportunity in Egg Harbor City! This expansive lot/land presents an incredible canvas for entrepreneurs and investors seeking to capitalize on the area\'s upward trajectory and vibrant business environment. Key Features: 1. \*\*Strategic Location\*\*: Situated in an up-and-coming area...