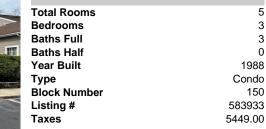

## CONTACT

Scan to see Property page.

| Berger Realty                                                                                                                                                                                                                                                                                                                                                                                                                                                                                                                                                                                                                                                                                                                                                                                                                                                                                                                                                                                                                                                                                                                                                                                                                                                                                                                                                                                                                                                                                                                                                                                                                                                                                                                                                                                                                                                                      |                    | Berger Realty, Inc.<br>55th & Haven Avenue<br>Ocean City, NJ 08226<br>609-399-0040<br>☑ info@bergerrealty.com | REALTOR       |  |  |  |
|------------------------------------------------------------------------------------------------------------------------------------------------------------------------------------------------------------------------------------------------------------------------------------------------------------------------------------------------------------------------------------------------------------------------------------------------------------------------------------------------------------------------------------------------------------------------------------------------------------------------------------------------------------------------------------------------------------------------------------------------------------------------------------------------------------------------------------------------------------------------------------------------------------------------------------------------------------------------------------------------------------------------------------------------------------------------------------------------------------------------------------------------------------------------------------------------------------------------------------------------------------------------------------------------------------------------------------------------------------------------------------------------------------------------------------------------------------------------------------------------------------------------------------------------------------------------------------------------------------------------------------------------------------------------------------------------------------------------------------------------------------------------------------------------------------------------------------------------------------------------------------|--------------------|---------------------------------------------------------------------------------------------------------------|---------------|--|--|--|
| 11 Jefferson, 11, Linwood, NJ, 08221                                                                                                                                                                                                                                                                                                                                                                                                                                                                                                                                                                                                                                                                                                                                                                                                                                                                                                                                                                                                                                                                                                                                                                                                                                                                                                                                                                                                                                                                                                                                                                                                                                                                                                                                                                                                                                               | l                  | Price \$349,000.00                                                                                            |               |  |  |  |
|                                                                                                                                                                                                                                                                                                                                                                                                                                                                                                                                                                                                                                                                                                                                                                                                                                                                                                                                                                                                                                                                                                                                                                                                                                                                                                                                                                                                                                                                                                                                                                                                                                                                                                                                                                                                                                                                                    |                    | PROPERTY DETAILS                                                                                              |               |  |  |  |
|                                                                                                                                                                                                                                                                                                                                                                                                                                                                                                                                                                                                                                                                                                                                                                                                                                                                                                                                                                                                                                                                                                                                                                                                                                                                                                                                                                                                                                                                                                                                                                                                                                                                                                                                                                                                                                                                                    | Total Rooms        |                                                                                                               | 5             |  |  |  |
|                                                                                                                                                                                                                                                                                                                                                                                                                                                                                                                                                                                                                                                                                                                                                                                                                                                                                                                                                                                                                                                                                                                                                                                                                                                                                                                                                                                                                                                                                                                                                                                                                                                                                                                                                                                                                                                                                    | Bedrooms           |                                                                                                               | 3             |  |  |  |
|                                                                                                                                                                                                                                                                                                                                                                                                                                                                                                                                                                                                                                                                                                                                                                                                                                                                                                                                                                                                                                                                                                                                                                                                                                                                                                                                                                                                                                                                                                                                                                                                                                                                                                                                                                                                                                                                                    | Baths Full         |                                                                                                               | 3             |  |  |  |
|                                                                                                                                                                                                                                                                                                                                                                                                                                                                                                                                                                                                                                                                                                                                                                                                                                                                                                                                                                                                                                                                                                                                                                                                                                                                                                                                                                                                                                                                                                                                                                                                                                                                                                                                                                                                                                                                                    | Baths Half         |                                                                                                               | 0             |  |  |  |
|                                                                                                                                                                                                                                                                                                                                                                                                                                                                                                                                                                                                                                                                                                                                                                                                                                                                                                                                                                                                                                                                                                                                                                                                                                                                                                                                                                                                                                                                                                                                                                                                                                                                                                                                                                                                                                                                                    | Year Built         |                                                                                                               | 1988<br>Condo |  |  |  |
|                                                                                                                                                                                                                                                                                                                                                                                                                                                                                                                                                                                                                                                                                                                                                                                                                                                                                                                                                                                                                                                                                                                                                                                                                                                                                                                                                                                                                                                                                                                                                                                                                                                                                                                                                                                                                                                                                    | Type<br>Block Numb | ~                                                                                                             | 150           |  |  |  |
|                                                                                                                                                                                                                                                                                                                                                                                                                                                                                                                                                                                                                                                                                                                                                                                                                                                                                                                                                                                                                                                                                                                                                                                                                                                                                                                                                                                                                                                                                                                                                                                                                                                                                                                                                                                                                                                                                    | Listing #          |                                                                                                               | 583933        |  |  |  |
| 2 A CONTRACTOR OF A CONTRACTOR OFTA CONTRACTOR OFT | Taxes              |                                                                                                               | 5449.00       |  |  |  |
|                                                                                                                                                                                                                                                                                                                                                                                                                                                                                                                                                                                                                                                                                                                                                                                                                                                                                                                                                                                                                                                                                                                                                                                                                                                                                                                                                                                                                                                                                                                                                                                                                                                                                                                                                                                                                                                                                    | 14,00              |                                                                                                               | 0110.00       |  |  |  |
| COMMENTS                                                                                                                                                                                                                                                                                                                                                                                                                                                                                                                                                                                                                                                                                                                                                                                                                                                                                                                                                                                                                                                                                                                                                                                                                                                                                                                                                                                                                                                                                                                                                                                                                                                                                                                                                                                                                                                                           |                    |                                                                                                               |               |  |  |  |