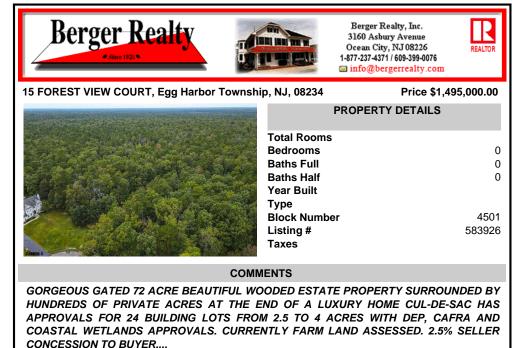

# COMMENTS

GORGEOUS GATED 72 ACRE BEAUTIFUL WOODED ESTATE PROPERTY SURROUNDED BY HUNDREDS OF PRIVATE ACRES AT THE END OF A LUXURY HOME CUL-DE-SAC HAS APPROVALS FOR 24 BUILDING LOTS FROM 2.5 TO 4 ACRES WITH DEP, CAFRA AND COASTAL WETLANDS APPROVALS. CURRENTLY FARM LAND ASSESSED. 2.5% SELLER CONCESSION TO BUYER....