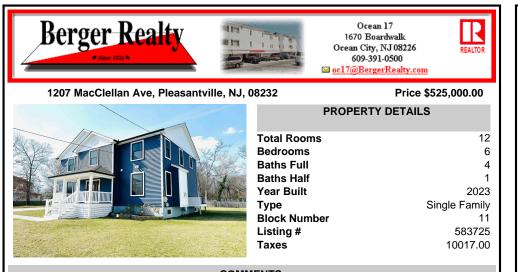

## COMMENTS

NEW CONSTRUCTION ..!! This is just a magnificent home to accommodate everybody. Top of the line high quality construction and made to please your taste. In any other city, this home would be close to 1 million. All granite and marble in bathrooms and kitchen. Hardwood flooring all around. Surround sounds all over the house. High end metal windows: full basement with a f ...

would be close to 1 million. All granite and marble in bathrooms and kitchen. Hardwood flooring all around. Surround sounds all over the house. High end metal windows: full basement with a f...

|                                  | PROPERTY FEATURES                                                                                                         |                                                                                                                                                          |                                                                                                                                                                                                                                                                                                                                                                                                                         |                                                                                                                                                                                                                                                                                                                                                                                                                                                                                                                                                                                                                                                                               |  |  |  |  |
|----------------------------------|---------------------------------------------------------------------------------------------------------------------------|----------------------------------------------------------------------------------------------------------------------------------------------------------|-------------------------------------------------------------------------------------------------------------------------------------------------------------------------------------------------------------------------------------------------------------------------------------------------------------------------------------------------------------------------------------------------------------------------|-------------------------------------------------------------------------------------------------------------------------------------------------------------------------------------------------------------------------------------------------------------------------------------------------------------------------------------------------------------------------------------------------------------------------------------------------------------------------------------------------------------------------------------------------------------------------------------------------------------------------------------------------------------------------------|--|--|--|--|
| k<br>Room<br>1 1st floor<br>mily | Exterior<br>Vinyl                                                                                                         | OutsideFeatures<br>Curbs<br>Fenced Yard<br>Porch<br>Porch Enclosed<br>Shed<br>Sidewalks<br>Sprinkler System                                              | ParkingGarage<br>Auto Door Opener<br>Detached Garage<br>Heated Garage<br>Three or More Cars                                                                                                                                                                                                                                                                                                                             | OtherRooms<br>Breakfast Nook<br>Den/TV Room<br>Dining Area<br>Dining Room<br>Eat In Kitchen<br>Laundry/Utility Room<br>Primary BR on 1st floor<br>Recreation/Family<br>Storage Attic<br>Workshop                                                                                                                                                                                                                                                                                                                                                                                                                                                                              |  |  |  |  |
|                                  | InteriorFeatures<br>Carbon Monoxide<br>Detector<br>Kitchen Center Island<br>Smoke/Fire Alarm<br>Storage<br>Walk In Closet | AppliancesIncluded<br>Dishwasher<br>Disposal<br>Dryer<br>Gas Stove<br>Intercom<br>Microwave<br>Refrigerator<br>Washer                                    | Basement<br>6 Ft. or More Head<br>Room<br>Full<br>Heated<br>Inside Entrance<br>Outside Entrance<br>Partially Finished<br>Plumbing                                                                                                                                                                                                                                                                                       | Heating<br>Forced Air<br>Gas-Natural                                                                                                                                                                                                                                                                                                                                                                                                                                                                                                                                                                                                                                          |  |  |  |  |
|                                  | Cooling<br>Central<br>Electric                                                                                            | HotWater<br>Gas<br>Tankless-gas                                                                                                                          | Water<br>Public                                                                                                                                                                                                                                                                                                                                                                                                         | Sewer<br>Public Sewer                                                                                                                                                                                                                                                                                                                                                                                                                                                                                                                                                                                                                                                         |  |  |  |  |
|                                  | CONTACT                                                                                                                   |                                                                                                                                                          |                                                                                                                                                                                                                                                                                                                                                                                                                         |                                                                                                                                                                                                                                                                                                                                                                                                                                                                                                                                                                                                                                                                               |  |  |  |  |
|                                  |                                                                                                                           |                                                                                                                                                          |                                                                                                                                                                                                                                                                                                                                                                                                                         | Scan to see Property page.                                                                                                                                                                                                                                                                                                                                                                                                                                                                                                                                                                                                                                                    |  |  |  |  |
|                                  |                                                                                                                           | Vinyl<br>InteriorFeatures<br>Carbon Monoxide<br>Detector<br>Kitchen Center Island<br>Smoke/Fire Alarm<br>Storage<br>Walk In Closet<br>Cooling<br>Central | ExteriorOutsideFeaturesVinylCurbs<br>Fenced Yard<br>Porch<br>Porch Enclosed<br>Shed<br>Sidewalks<br>Sprinkler SystemInteriorFeatures<br>Carbon Monoxide<br>DetectorAppliancesIncluded<br>Dishwasher<br>Disposal<br>Dryer<br>Gas Stove<br>Intercom<br>Microwave<br>Refrigerator<br>Walk In ClosetKitchen Conter<br>Walk In ClosetHotWater<br>Gas<br>ElectricCooling<br>Central<br>ElectricHotWater<br>Gas<br>Finkles-gas | Exterior<br>VinylOutsideFeatures<br>Curbs<br>Fenced Yard<br>Porch<br>Porch Enclosed<br>Shed<br>Sidewalks<br>Sprinkler SystemParkingGarage<br>Auto Door Opener<br>Detached Garage<br>Heated Garage<br>Three or More CarsInteriorFeatures<br>Carbon Monoxide<br>Detector<br>Kitchen Center Island<br>Storage<br>Walk In ClosetAppliancesIncluded<br>Dishwasher<br>Disposal<br>Dryer<br>Gas Stove<br>Intercom<br>Microwave<br>Refrigerator<br>Walk In ClosetBasement<br>6 Ft. or More Head<br>Room<br>Full<br>Heated<br>Inside Entrance<br>Outside Entrance<br>Partially Finished<br>PlumbingCooling<br>Central<br>ElectricHotWater<br>Gas<br>Gas<br>Tankless-gasWater<br>Public |  |  |  |  |