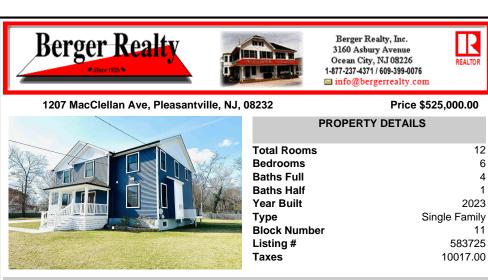

|       | PROPERTY DETAILS                                                                                                |                                                                        |  |  |  |  |
|-------|-----------------------------------------------------------------------------------------------------------------|------------------------------------------------------------------------|--|--|--|--|
| tine. | Total Rooms<br>Bedrooms<br>Baths Full<br>Baths Half<br>Year Built<br>Type<br>Block Number<br>Listing #<br>Taxes | 12<br>6<br>4<br>1<br>2023<br>Single Family<br>11<br>583725<br>10017.00 |  |  |  |  |
|       | Taxes                                                                                                           | 10017.00                                                               |  |  |  |  |