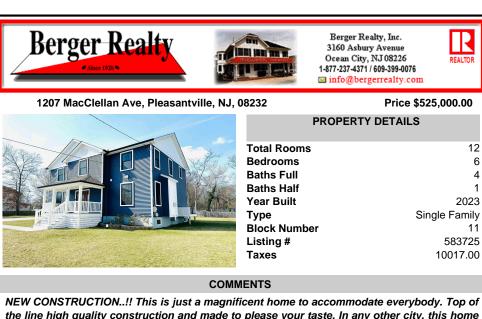

| PROPERTY DETAILS                                                                                       |                                                            |  |  |  |  |  |
|--------------------------------------------------------------------------------------------------------|------------------------------------------------------------|--|--|--|--|--|
| Total Rooms<br>Bedrooms<br>Baths Full<br>Baths Half<br>Year Built<br>Type<br>Block Number<br>Listing # | 12<br>6<br>4<br>1<br>2023<br>Single Family<br>11<br>583725 |  |  |  |  |  |
| Taxes                                                                                                  | 10017.00                                                   |  |  |  |  |  |

## COMMENTS

NEW CONSTRUCTION ..!! This is just a magnificent home to accommodate everybody. Top of the line high quality construction and made to please your taste. In any other city, this home would be close to 1 million. All granite and marble in bathrooms and kitchen. Hardwood flooring all around. Surround sounds all over the house. High end metal windows: full basement with a f ...