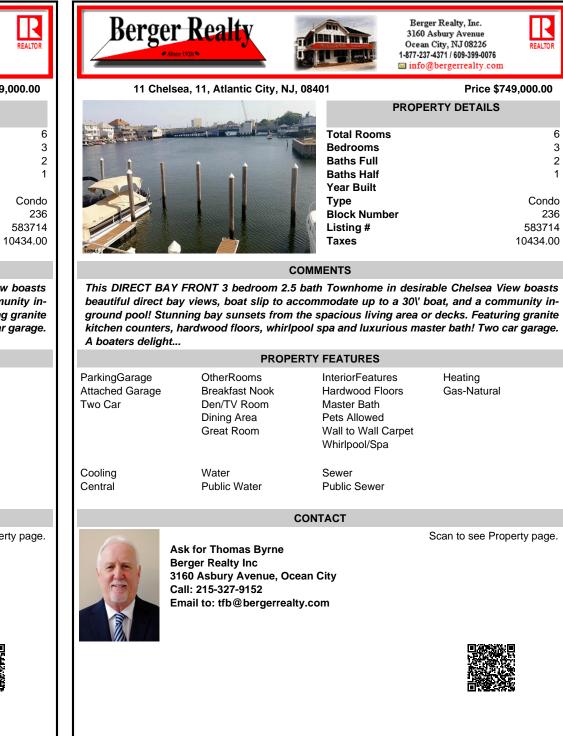

## COMMENTS

This DIRECT BAY FRONT 3 bedroom 2.5 bath Townhome in desirable Chelsea View boasts beautiful direct bay views, boat slip to accommodate up to a 30\' boat, and a community inground pool! Stunning bay sunsets from the spacious living area or decks. Featuring granite kitchen counters, hardwood floors, whirlpool spa and luxurious master bath! Two car garage. A boaters delight...