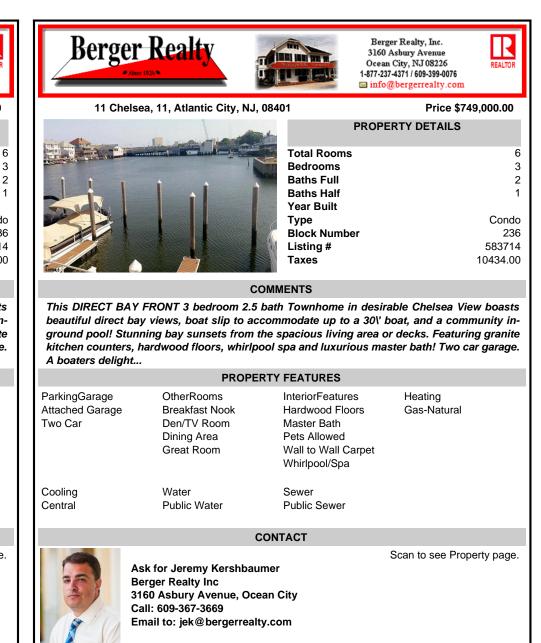

## COMMENTS

This DIRECT BAY FRONT 3 bedroom 2.5 bath Townhome in desirable Chelsea View boasts beautiful direct bay views, boat slip to accommodate up to a 30\' boat, and a community inground pool! Stunning bay sunsets from the spacious living area or decks. Featuring granite kitchen counters, hardwood floors, whirlpool spa and luxurious master bath! Two car garage. A boaters delight ...