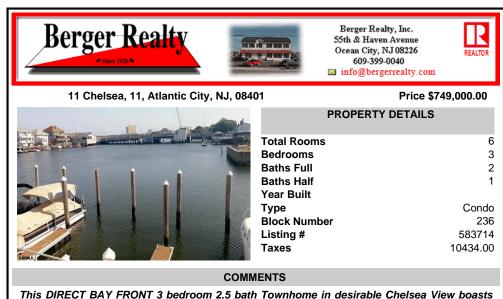

This DIRECT BAY FRONT 3 bedroom 2.5 bath Townhome in desirable Chelsea View boasts beautiful direct bay views, boat slip to accommodate up to a 30\' boat, and a community inground pool! Stunning bay sunsets from the spacious living area or decks. Featuring granite kitchen counters, hardwood floors, whirlpool spa and luxurious master bath! Two car garage. A boaters delight...