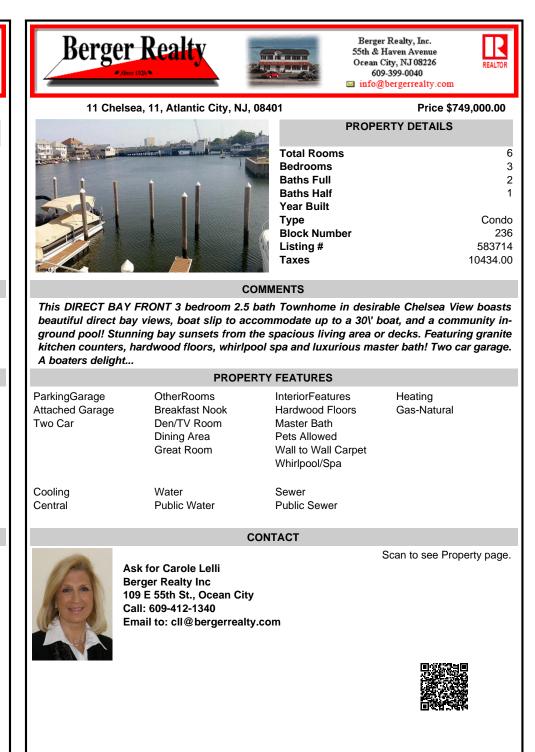

This DIRECT BAY FRONT 3 bedroom 2.5 bath Townhome in desirable Chelsea View boasts beautiful direct bay views, boat slip to accommodate up to a 30\' boat, and a community inground pool! Stunning bay sunsets from the spacious living area or decks. Featuring granite kitchen counters, hardwood floors, whirlpool spa and luxurious master bath! Two car garage. A boaters delight...