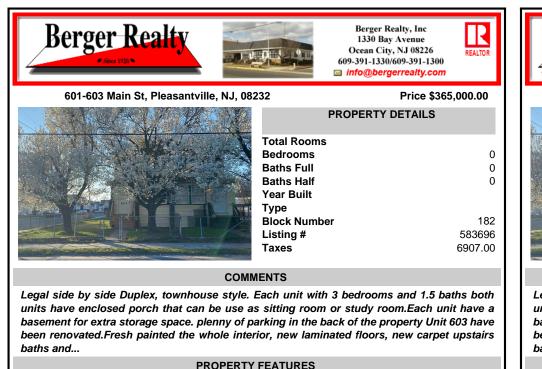

**Berger Realty** 

Total RoomsBedrooms0Baths Full0Baths Half0Year Built7Type182Block Number182Listing #583696Taxes6907.00

## COMMENTS

Legal side by side Duplex, townhouse style. Each unit with 3 bedrooms and 1.5 baths both units have enclosed porch that can be use as sitting room or study room.Each unit have a basement for extra storage space. plenny of parking in the back of the property Unit 603 have been renovated.Fresh painted the whole interior, new laminated floors, new carpet upstairs baths and...