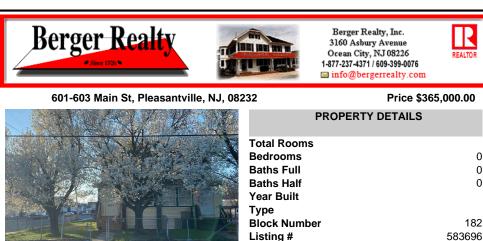

## COMMENTS

Taxes

Legal side by side Duplex, townhouse style. Each unit with 3 bedrooms and 1.5 baths with an extra room that can be use as sitting room or study room each unit are alike in size.each units have basement for extra storage space. plenny of parking in the back of the property as well. Unit 603 have been refreshed with new laminate, carpet and vinyl floors, freshly painted tro...