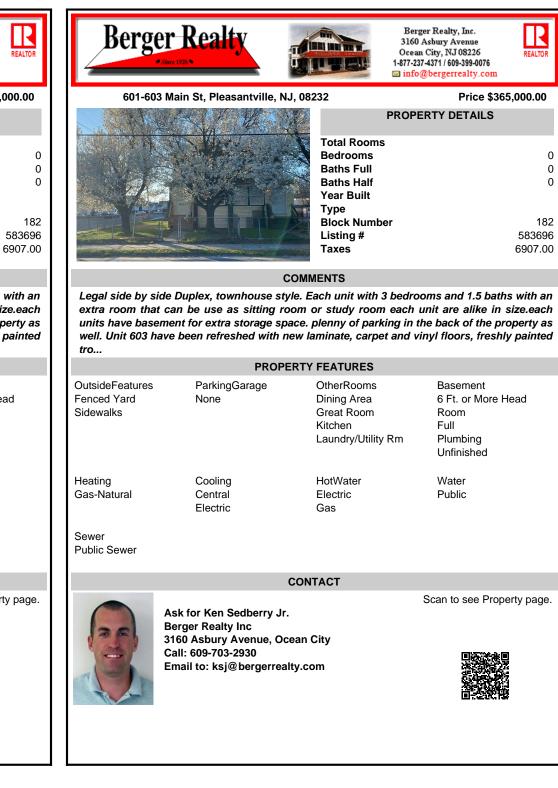

## COMMENTS

Taxes

Legal side by side Duplex, townhouse style. Each unit with 3 bedrooms and 1.5 baths with an extra room that can be use as sitting room or study room each unit are alike in size.each units have basement for extra storage space. plenny of parking in the back of the property as well. Unit 603 have been refreshed with new laminate, carpet and vinyl floors, freshly painted tro...