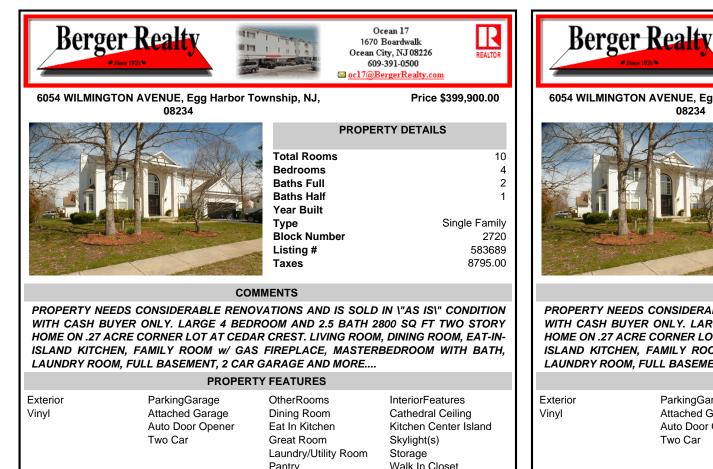

| Eat In Kitchen<br>Great Room                                      | Kitchen Center Island<br>Skylight(s)