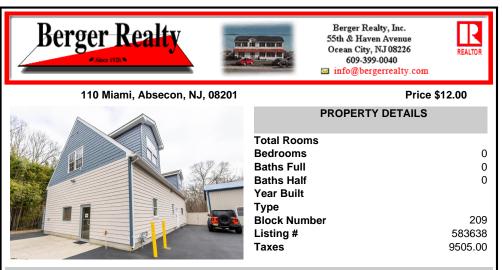

# COMMENTS

Location, Location, Location !!!!! New Absecon Commerical rental +/- 1,500 sf office/ retail professional property. The building has office area with reception, work area and one private office. There is also 2400 Sq Ft of warehouse space with one garage door and 16\' +/- ceilings along with 1000 sg ft mezzanine. This high traffic location close to white horse pike and f ...