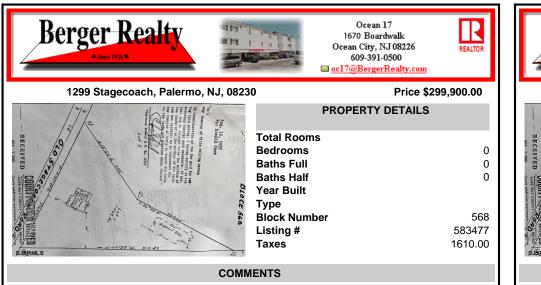

Commercial lot in a great location in Upper Township. Property has a foundation which might be useable. Second old foundation on the property that had never been used ....