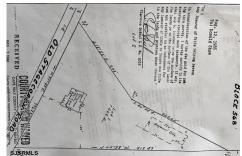

### **COMMENTS**

Commercial lot in a great location in Upper Township. Property has a foundation which might be useable. Second old foundation on the property that had never been used....

# **COMMENTS**

Commercial lot in a great location in Upper Township. Property has a foundation which might be useable. Second old foundation on the property that had never been used....