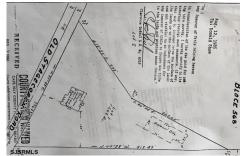

### **COMMENTS**

Commercial lot in a great location in Upper Township. Property has a foundation which might be useable. Second old foundation on the property that had never been used....

# **COMMENTS**

Commercial lot in a great location in Upper Township. Property has a foundation which might be useable. Second old foundation on the property that had never been used ....