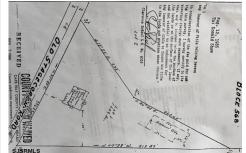

# PROPERTY DETAILS

| Total Rooms  |         |
|--------------|---------|
| Bedrooms     | 0       |
| Baths Full   | 0       |
| Baths Half   | 0       |
| Year Built   |         |
| Туре         |         |
| Block Number | 568     |
| Listing #    | 583477  |
| Taxes        | 1610.00 |

## COMMENTS

Commercial lot in a great location in Upper Township. Property has a foundation which might be useable. Second old foundation on the property that had never been used....