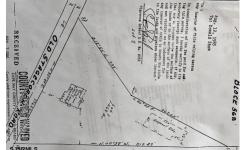

## Price \$299,900.00 DDODEDTY DETAIL C

|       | PROPERTY D   | ETAILS  |
|-------|--------------|---------|
| 1     | Total Rooms  |         |
| 1     | Bedrooms     | 0       |
| 1     | Baths Full   | 0       |
|       | Baths Half   | 0       |
| BLOCK | Year Built   |         |
| 5     | Туре         |         |
| 200   | Block Number | 568     |
| -     | Listing #    | 583477  |
|       | Taxes        | 1610.00 |

#### **COMMENTS**

Commercial lot in a great location in Upper Township. Property has a foundation which might be useable. Second old foundation on the property that had never been used....